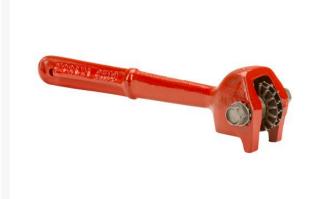

## Details

Lower grinding costs and increase production by keeping grinding stones clean. Heavy duty dresser has 4 star-toothed hardened steel cutters and 2 washers for use on grinding wheel diameter up to 16" and face up to 3". Replacement blades available.

- Keep grinding stones clean for better production
- Heavy-duty dresser has 4 star-toothed steel cutters
- 2 washers for use on grinding wheel
- Up to 16"
- Face up to 3"

**Specifications** Manufacturer