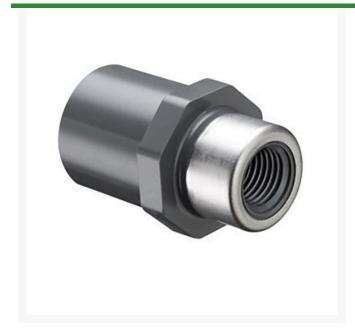

## 3/4x1/4 PVC Red Spg Female Adapter Spgxsr

## **Details**

Threaded Brass Insert and Stainless Steel Collar are molded in place as an integral part of each fitting for superior strength. Secondary O-ring seal compensates for expansion and contraction variations between materials. Low profile design accommodates streamline installation. NOT FOR USE WITH COMPRESSED AIR OR GASES