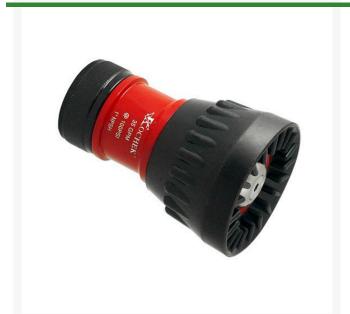

## Kochek Nozzle with Bumper - 3/4in - 35 gpm

RG90017

## **Details**

This nozzle provides both a wide fog and straight stream at an optimum flow rate of 35 GPM. This multi-purpose nozzle is for hand watering applications including heavy water, syringing, cooling, infield conditioning, along with equipment and stadium washdown.

- Wide fog and straight stream at 35 GPM
- Useful for hand watering as well as equipment washdown

## **Specifications**

Manufacturer Kochek Flow Rate 35 gpm Inlet Size 3/4 in