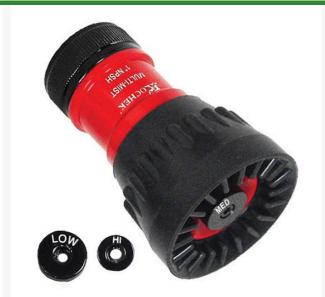

## Kochek Mult-Mist Nozzle - 1in RG90028

## **Details**

The ultimate syringing and infield conditioning tool. The 1" Multi-Mist Nozzle comes complete with three (3) adjustable gallonage tips, 25 GPM, 35 GPM and 55 GPM, to apply precise and accurate water patterns for a light syringe or to perfectly dampen infields. The droplet size and water flow can be set to suit any application ranging from 10-35 GPM. Heavy duty aluminum nozzle with ergonomic feel and comfort. Simply attach the desired tip and your optimum spray pattern and flow will be achieved. Nozzle complete with three interchangeable tips. 1" NPSH. Made in USA.