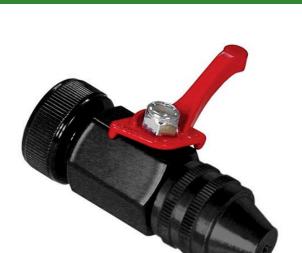

## **Tournament Nozzle with Brass Shut Off** RG90031

## Details

The Tournament Nozzle with brass shut off provides full flow cooling at 3 GPM. The hydration created by a constant fine uniform mist replenishes while cooling the turf for pre-tournament or heat stress situations without over watering. Comes complete with a 1" NSPH or 3/4" GHT connection and brass shutoff valve providing flow control at your finger tips. Fits 3/4" GHT and 1" NSPH. Made in U.S.A.

- Brass shut off
- Full flow cooling at 3 GPM
- Fine mist replenishes & cools turf
- 1" NSPH or 3/4" GHT connection included
- Made in USA