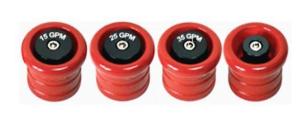

## Details

The fixed gallonage nozzle tips offer full flow misting output flow rates of 15, 25, 35 and 55 GPM. The tips, sold individually, are designed to work with the Kochek Brass Shut Off. The constant flow tips utilize the "Multi-Mist" technology, and, with advanced flow censoring, the accuracy of GPM output at 100 PSI is absolute.

- Fixed gallonage tips work with Kochek Brass Shut Off
- Constant flow tip
- "Multi-Mist" technology
- Advanced flow censoring