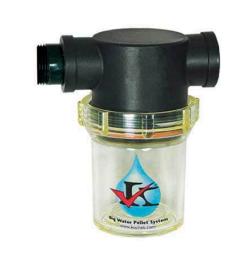

## Kochek Standard Pellet Applicator w/Flat Spray RG900BWP

## Details

The applicator works the same as the Deluxe Applicator, but with value in mind. The Standard Applicator is designed with a Flat Spray Nozzle and Thumb Valve Shutoff to apply pelletized materials to turf ornamentals. Designed to use the same nylon impact resistant container that easily twists on with the O-ring seal keeping the applicator water- tight and precise. Available with Flat Spray Nozzle or Shower Head Nozzle. Adapters for 1" NPSH or 3/4" GHT hose included.