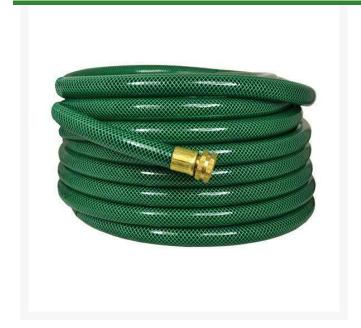

## **Kochek GH Series Hose - 1" x 75'**

RG900GH10-75

## **Details**

This durable 150 psi working pressure, high burst strength hose is ideal for golf courses, athletic fields and all irrigation systems. The abrasion-resistant exterior is a smooth opaque green PVC compound reinforced with high tensile strength yarn with a smooth black PVC inner tube. Superior weather, ozone and UV resistance. Lightweight. 3/4" rated 150 psi, 600 psi burst strength, 1" rated 150 psi with 125 burst strength. Green. Made in U.S.A.

## **Specifications**

Manufacturer Kochek
Color Green
Hose Inside 1 in

Diameter

Hose Length 75 ft