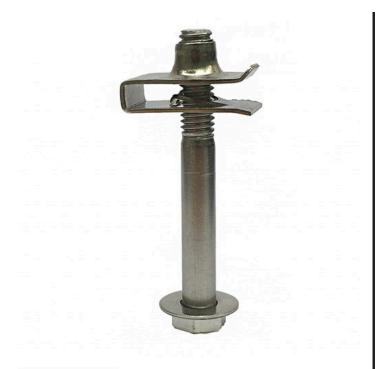

## Rain Bird Hex Bolt Lock Only



RGA11466





## **Details**

Work faster and easier with a Rain Bird Valve Box. We've created unique knock-outs for easy pipe placement and reduced installation time - so no more tedious cutting. And the knock-outs slide back into place above the pipe to keep out dirt on backfill. All Rain Bird Valve Boxes were engineered to maintain their horizontal and vertical integrity under load, even with the knock-outs removed. Other unique features include a bolt hole knock-out to help keep critters out of the box when the locking bolt isn't used and a shovel access slot on the side of the box that makes it easy to remove the lid.

## **Specifications**

Manufacturer Rain Bird Box Quantity 50 Package Quantity 1

RDM Parts / Turf Machinery Spares LTD
3a Monument Way West Woking, GU21 5EN
01483 764467

https: