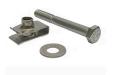

## Rain Bird Hex Bolt Lock Only



RGA11466





## **Details**

Work faster and easier with a Rain Bird Valve Box. We've created unique knock-outs for easy pipe placement and reduced installation time - so no more tedious cutting. And the knock-outs slide back into place above the pipe to keep out dirt on backfill. All Rain Bird Valve Boxes were engineered to maintain their horizontal and vertical integrity under load, even with the knock-outs removed. Other unique features include a bolt hole knock-out to help keep critters out of the box when the locking bolt isn't used and a shovel access slot on the side of the box that makes it easy to remove the lid.

## **Specifications**

Manufacturer Rain Bird Box Quantity 50 Package Quantity 1

RDM Parts / Turf Machinery Spares LTD
3a Monument Way West Woking, GU21 5EN
01483 764467

https://