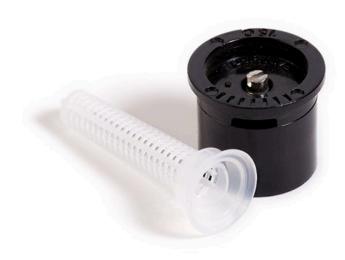

## Rain Bird Mpr Spray Nozzle 11-15' Radius - Quarter Circle Pattern RGA47005

## **Details**

Trusted for decades, Rain Bird MPR Nozzles simplify the design process by allowing sprinklers with various arcs and radii to be mixed on the same zone while maintaining even water distribution rates. This allows them to spray an equal distance, and to provide an equal amount of water to a given area. A wide selection of MPR nozzles is available so the distribution of water can be tailored to meet the unique and diverse needs of your landscape. MPR nozzles are designed to provide uniform coverage, ensuring that your lawn is green throughout, with no dry or brown spots.