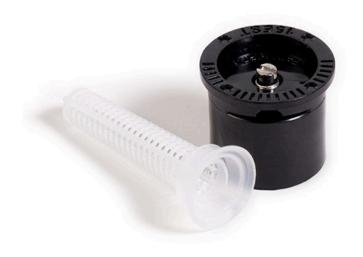

## Rain Bird Mpr Spray Nozzle 11-15' Radius - End Strip Pattern RGA47006

## Details

Trusted for decades, Rain Bird MPR Nozzles simplify the design process by allowing sprinklers with various arcs and radii to be mixed on the same zone while maintaining even water distribution rates. This allows them to spray an equal distance, and to provide an equal amount of water to a given area. A wide selection of MPR nozzles is available so the distribution of water can be tailored to meet the unique and diverse needs of your landscape. MPR nozzles are designed to provide uniform coverage, ensuring that your lawn is green throughout, with no dry or brown spots.