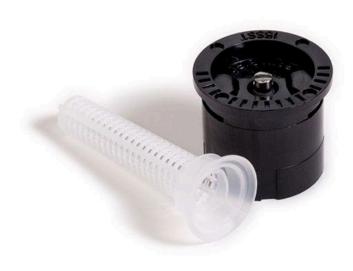

## Rain Bird Mpr Spray Nozzle 11-15' Radius - Side Strip Pattern

## **Details**

Trusted for decades, Rain Bird MPR Nozzles simplify the design process by allowing sprinklers with various arcs and radii to be mixed on the same zone while maintaining even water distribution rates. This allows them to spray an equal distance, and to provide an equal amount of water to a given area. A wide selection of MPR nozzles is available so the distribution of water can be tailored to meet the unique and diverse needs of your landscape. MPR nozzles are designed to provide uniform coverage, ensuring that your lawn is green throughout, with no dry or brown spots.