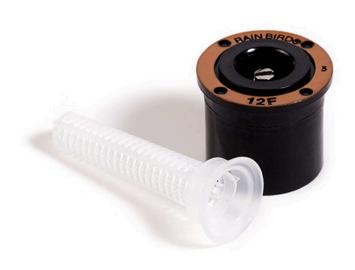

## Rain Bird Mpr Spray Nozzle 9-12' Radius - Full Circle Pattern

RGA47009

## **Details**

Trusted for decades, Rain Bird MPR Nozzles simplify the design process by allowing sprinklers with various arcs and radii to be mixed on the same zone while maintaining even water distribution rates. This allows them to spray an equal distance, and to provide an equal amount of water to a given area. A wide selection of MPR nozzles is available so the distribution of water can be tailored to meet the unique and diverse needs of your landscape. MPR nozzles are designed to provide uniform coverage, ensuring that your lawn is green throughout, with no dry or brown spots.