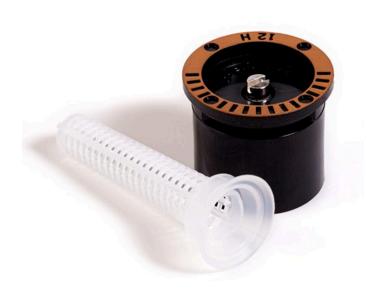

## Rain Bird Mpr Spray Nozzle 9-12' Radius - Half Circle Pattern

## **Details**

Trusted for decades, Rain Bird MPR Nozzles simplify the design process by allowing sprinklers with various arcs and radii to be mixed on the same zone while maintaining even water distribution rates. This allows them to spray an equal distance, and to provide an equal amount of water to a given area. A wide selection of MPR nozzles is available so the distribution of water can be tailored to meet the unique and diverse needs of your landscape. MPR nozzles are designed to provide uniform coverage, ensuring that your lawn is green throughout, with no dry or brown spots.