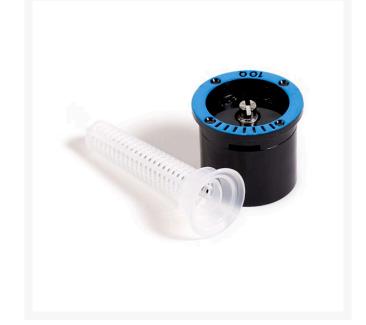

## Rain Bird Mpr Spray Nozzle 7-10' Radius - Quarter Circle Pattern

RGA47017

## Details

Trusted for decades, Rain Bird MPR Nozzles simplify the design process by allowing sprinklers with various arcs and radii to be mixed on the same zone while maintaining even water distribution rates. This allows them to spray an equal distance, and to provide an equal amount of water to a given area. A wide selection of MPR nozzles is available so the distribution of water can be tailored to meet the unique and diverse needs of your landscape. MPR nozzles are designed to provide uniform coverage, ensuring that your lawn is green throughout, with no dry or brown spots.