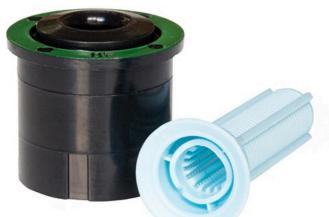

## Rain Bird Mpr Spray Nozzle 5-8' Radius -**Full Circle Pattern**

RGA4701801

## **Details**

Trusted for decades, Rain Bird MPR Nozzles simplify the design process by allowing sprinklers with various arcs and radii to be mixed on the same zone while maintaining even water distribution rates. This allows them to spray an equal distance, and to provide an equal amount of water to a given area. A wide selection of MPR nozzles is available so the distribution of water can be tailored to meet the unique and diverse needs of your landscape. MPR nozzles are designed to provide uniform coverage, ensuring that your lawn is green throughout, with no dry or brown spots.