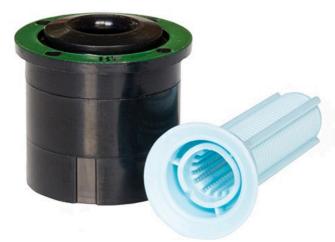

## Rain Bird Mpr Spray Nozzle 5-8' Radius -**Full Circle Pattern**

RGA4701801

## **Details**

Trusted for decades, Rain Bird MPR Nozzles simplify the design process by allowing sprinklers with various arcs and radii to be mixed on the same zone while maintaining even water distribution rates. This allows them to spray an equal distance, and to provide an equal amount of water to a given area. A wide selection of MPR nozzles is available so the distribution of water can be tailored to meet the unique and diverse needs of your landscape. MPR nozzles are designed to provide uniform coverage, ensuring that your lawn is green throughout, with no dry or brown spots.