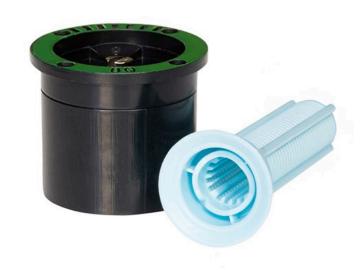

## Rain Bird Mpr Spray Nozzle 5-8' Radius - Quarter Circle Pattern

RGA4702001

Trusted for decades, Rain Bird MPR Nozzles simplify the design process by allowing sprinklers with various arcs and radii to be mixed on the same zone while maintaining even water distribution rates. This allows them to spray an equal distance, and to provide an equal amount of water to a given area. A wide selection of MPR nozzles is available so the distribution of water can be tailored to meet the unique and diverse needs of your landscape. MPR nozzles are designed to provide uniform coverage, ensuring that your lawn is green throughout, with no dry or brown spots.