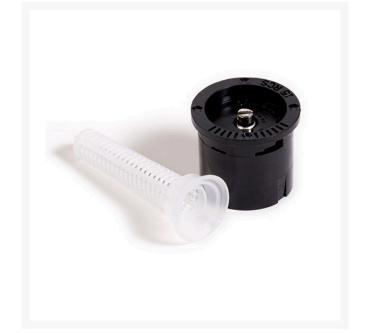

## Rain Bird Mpr Spray Nozzle 11-15' Radius - Right Corner Strip Pattern RGA47034A

## Details

Trusted for decades, Rain Bird MPR Nozzles simplify the design process by allowing sprinklers with various arcs and radii to be mixed on the same zone while maintaining even water distribution rates. This allows them to spray an equal distance, and to provide an equal amount of water to a given area. A wide selection of MPR nozzles is available so the distribution of water can be tailored to meet the unique and diverse needs of your landscape. MPR nozzles are designed to provide uniform coverage, ensuring that your lawn is green throughout, with no dry or brown spots.