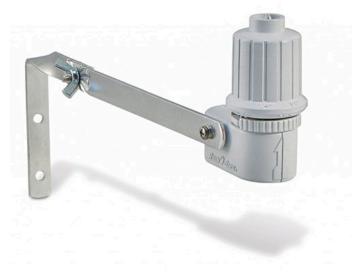

## Rain Bird Wired Rain Sensor w/Bracket

RGA61200

## **Details**

The Rain Bird RSD Series Rain Sensor automatically shuts off your sprinkler system when it rains, so you don't have to worry when you're home or away. The RSD Series Rain Sensor easily connects to most irrigation system controllers. RSD Series Rain Sensors offers flexible, multiple rainfall settings which are quick and easy to adjust with a twist of the dial.