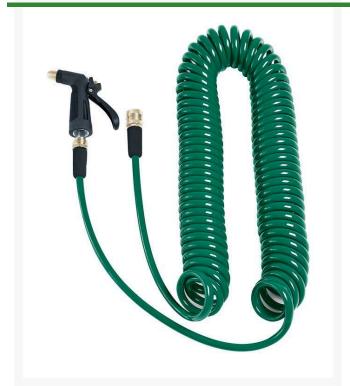

## Coiled Water Hose w /Spray Gun - 50' RGAC50

## Details

Never wind a hose again. This 3/8" hose stretches to 50' and then retracts back to a neat 38" coil. Made of rugged self-coil polyurethane with solid brass fittings and adjustable comfort grip trigger sprayer. Perfect for hosing greens and landscape areas, use around the maintenance facility or clubhouse, blasting dirt off equipment and golf carts, or adjust the spray to a fine mist for flowers. Brass "quick connect" fittings are available to easily move from one faucet to another. Hose will not kink or crack. UV inhibitor. Lightweight. Heavy duty. 125 psi working pressure, 4-5 gallons per minute. Green.

## Specifications

Manufacturer Color Hose Inside Diameter Hose Length R&R Products Green .375 in

50 ft