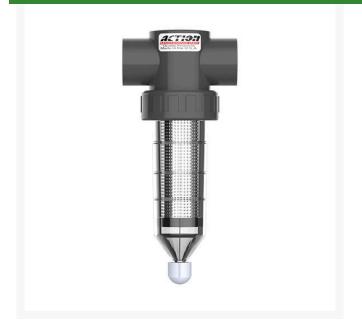

## Filter - Clear Action 1-1/2 w/32 Mesh RGAF1532

## Details

The best filter when visual inspection of accumulated debris is important. Accommodates smaller applications at very affordable prices. Handles high pressures associated with secondary water. The industry recognizes this filter as the standard for function and dependability. 32 Screen Mesh; 1-1/2" Inlet & Outlet; 0-60 GPM; 4@35 GPM PSI Loss; 12"x5-5/8" LxW