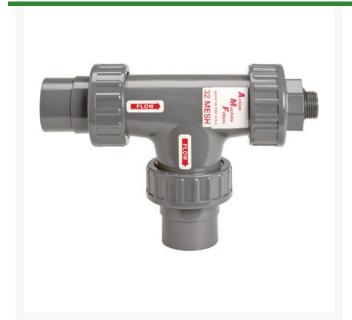

## Filter - Screen Only RGAF3532

## **Details**

Professional landscapers agree that, regardless of the conditions, this filter has proven itself to be rugged, dependable and hassle-free. Inlet 2-1/2", outlet 2", can be easily reduced to any size. The 900 configuration allows a minimal PSI loss. Large 1" cleanout. Large PVC Body.

32 Screen Mesh; 2-1/2"x2" Inlet & Outlet; .80@35 GPM PSI Loss; 6"x9-1/2" LxW