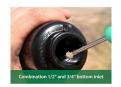

#### **Details**

Pop-Up Impact Sprinklers for Dirty Water
Applications - Spacing Up to 45 Feet (13.7 m). The
Maxi-Paw's powerful throw permits maximum
spacing and offers superior close-in watering and
uniform water distribution. Low pressure loss and
an efficient, straight-through flow design conserve
energy and are ideal for dirty water applications.
The optional Seal-A-Matic prevents run-off,
puddling, and erosion caused by low head drainage.
And most important, it's rugged and dependable,
popping up on schedule again and again because of
the multi-function wiper seal.