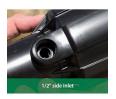

#### **Details**

Pop-Up Impact Sprinklers for Dirty Water
Applications - Spacing Up to 45 Feet (13.7 m). The
Maxi-Paw's powerful throw permits maximum
spacing and offers superior close-in watering and
uniform water distribution. Low pressure loss and
an efficient, straight-through flow design conserve
energy and are ideal for dirty water applications.
The optional Seal-A-Matic prevents run-off,
puddling, and erosion caused by low head drainage.
And most important, it's rugged and dependable,
popping up on schedule again and again because of
the multi-function wiper seal.