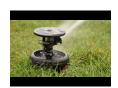

# Rain Bird Maxi-Paw Impact with Check Valve - Part/Full Circle

RGB0610008

#### **Details**

Pop-Up Impact Sprinklers for Dirty Water
Applications - Spacing Up to 45 Feet (13.7 m). The
Maxi-Paw's powerful throw permits maximum
spacing and offers superior close-in watering and
uniform water distribution. Low pressure loss and
an efficient, straight-through flow design conserve
energy and are ideal for dirty water applications.
The optional Seal-A-Matic prevents run-off,
puddling, and erosion caused by low head drainage.
And most important, it's rugged and dependable,
popping up on schedule again and again because of
the multi-function wiper seal.