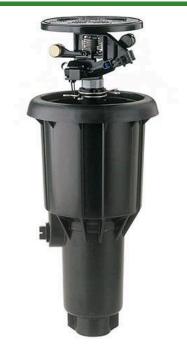

#### **Details**

Pop-Up Impact Sprinklers for Dirty Water
Applications - Spacing Up to 45 Feet (13.7 m). The
Maxi-Paw's powerful throw permits maximum
spacing and offers superior close-in watering and
uniform water distribution. Low pressure loss and
an efficient, straight-through flow design conserve
energy and are ideal for dirty water applications.
The optional Seal-A-Matic prevents run-off,
puddling, and erosion caused by low head drainage.
And most important, it's rugged and dependable,
popping up on schedule again and again because of
the multi-function wiper seal.