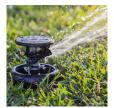

## **Details**

Pop-Up Impact Sprinklers for Dirty Water
Applications - Spacing Up to 45 Feet (13.7 m). The
Maxi-Paw's powerful throw permits maximum
spacing and offers superior close-in watering and
uniform water distribution. Low pressure loss and
an efficient, straight-through flow design conserve
energy and are ideal for dirty water applications.
The optional Seal-A-Matic prevents run-off,
puddling, and erosion caused by low head drainage.
And most important, it's rugged and dependable,
popping up on schedule again and again because of
the multi-function wiper seal.