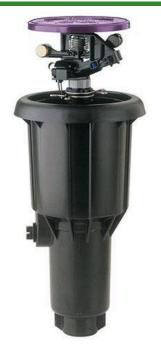

## Rain Bird Maxi-Paw Impact with Purple NP Cover - Part/Full Circle

RGB0613008NP

## **Details**

Pop-Up Impact Sprinklers for Dirty Water
Applications - Spacing Up to 45 Feet (13.7 m). The
Maxi-Paw's powerful throw permits maximum
spacing and offers superior close-in watering and
uniform water distribution. Low pressure loss and
an efficient, straight-through flow design conserve
energy and are ideal for dirty water applications.
The optional Seal-A-Matic prevents run-off,
puddling, and erosion caused by low head drainage.
And most important, it's rugged and dependable,
popping up on schedule again and again because of
the multi-function wiper seal.