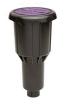

## Rain Bird Maxi-Paw Impact with Purple NP Cover - Part/Full Circle

RGB0613008NP

## **Details**

Pop-Up Impact Sprinklers for Dirty Water
Applications - Spacing Up to 45 Feet (13.7 m). The
Maxi-Paw's powerful throw permits maximum
spacing and offers superior close-in watering and
uniform water distribution. Low pressure loss and
an efficient, straight-through flow design conserve
energy and are ideal for dirty water applications.
The optional Seal-A-Matic prevents run-off,
puddling, and erosion caused by low head drainage.
And most important, it's rugged and dependable,
popping up on schedule again and again because of
the multi-function wiper seal.