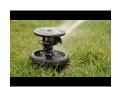

#### **Details**

Pop-Up Impact Sprinklers for Dirty Water
Applications - Spacing Up to 45 Feet (13.7 m). The
Maxi-Paw's powerful throw permits maximum
spacing and offers superior close-in watering and
uniform water distribution. Low pressure loss and
an efficient, straight-through flow design conserve
energy and are ideal for dirty water applications.
The optional Seal-A-Matic prevents run-off,
puddling, and erosion caused by low head drainage.
And most important, it's rugged and dependable,
popping up on schedule again and again because of
the multi-function wiper seal.