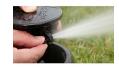

#### **Details**

Pop-Up Impact Sprinklers for Dirty Water
Applications - Spacing Up to 45 Feet (13.7 m). The
Maxi-Paw's powerful throw permits maximum
spacing and offers superior close-in watering and
uniform water distribution. Low pressure loss and
an efficient, straight-through flow design conserve
energy and are ideal for dirty water applications.
The optional Seal-A-Matic prevents run-off,
puddling, and erosion caused by low head drainage.
And most important, it's rugged and dependable,
popping up on schedule again and again because of
the multi-function wiper seal.