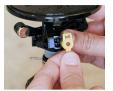

#### **Details**

Pop-Up Impact Sprinklers for Dirty Water
Applications - Spacing Up to 45 Feet (13.7 m). The
Maxi-Paw's powerful throw permits maximum
spacing and offers superior close-in watering and
uniform water distribution. Low pressure loss and
an efficient, straight-through flow design conserve
energy and are ideal for dirty water applications.
The optional Seal-A-Matic prevents run-off,
puddling, and erosion caused by low head drainage.
And most important, it's rugged and dependable,
popping up on schedule again and again because of
the multi-function wiper seal.