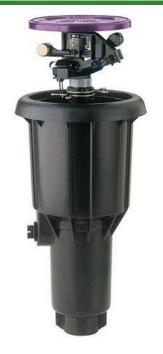

# Rain Bird Maxi-Paw Impact with Check Valve Purple NP Cover - Part/Full Circle

RGB0615008NP

#### **Details**

Pop-Up Impact Sprinklers for Dirty Water
Applications - Spacing Up to 45 Feet (13.7 m). The
Maxi-Paw's powerful throw permits maximum
spacing and offers superior close-in watering and
uniform water distribution. Low pressure loss and
an efficient, straight-through flow design conserve
energy and are ideal for dirty water applications.
The optional Seal-A-Matic prevents run-off,
puddling, and erosion caused by low head drainage.
And most important, it's rugged and dependable,
popping up on schedule again and again because of
the multi-function wiper seal.