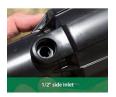

#### **Details**

Pop-Up Impact Sprinklers for Dirty Water
Applications - Spacing Up to 45 Feet (13.7 m). The
Maxi-Paw's powerful throw permits maximum
spacing and offers superior close-in watering and
uniform water distribution. Low pressure loss and
an efficient, straight-through flow design conserve
energy and are ideal for dirty water applications.
The optional Seal-A-Matic prevents run-off,
puddling, and erosion caused by low head drainage.
And most important, it's rugged and dependable,
popping up on schedule again and again because of
the multi-function wiper seal.