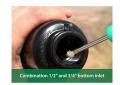

#### **Details**

Pop-Up Impact Sprinklers for Dirty Water
Applications - Spacing Up to 45 Feet (13.7 m). The
Maxi-Paw's powerful throw permits maximum
spacing and offers superior close-in watering and
uniform water distribution. Low pressure loss and
an efficient, straight-through flow design conserve
energy and are ideal for dirty water applications.
The optional Seal-A-Matic prevents run-off,
puddling, and erosion caused by low head drainage.
And most important, it's rugged and dependable,
popping up on schedule again and again because of
the multi-function wiper seal.