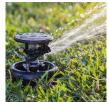

#### **Details**

Pop-Up Impact Sprinklers for Dirty Water
Applications - Spacing Up to 45 Feet (13.7 m). The
Maxi-Paw's powerful throw permits maximum
spacing and offers superior close-in watering and
uniform water distribution. Low pressure loss and
an efficient, straight-through flow design conserve
energy and are ideal for dirty water applications.
The optional Seal-A-Matic prevents run-off,
puddling, and erosion caused by low head drainage.
And most important, it's rugged and dependable,
popping up on schedule again and again because of
the multi-function wiper seal.