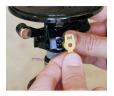

## Details

Pop-Up Impact Sprinklers for Dirty Water Applications - Spacing Up to 45 Feet (13.7 m). The Maxi-Paw's powerful throw permits maximum spacing and offers superior close-in watering and uniform water distribution. Low pressure loss and an efficient, straight-through flow design conserve energy and are ideal for dirty water applications. The optional Seal-A-Matic prevents run-off, puddling, and erosion caused by low head drainage. And most important, it's rugged and dependable, popping up on schedule again and again because of the multi-function wiper seal.