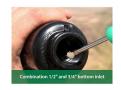

## Details

Pop-Up Impact Sprinklers for Dirty Water Applications - Spacing Up to 45 Feet (13.7 m). The Maxi-Paw's powerful throw permits maximum spacing and offers superior close-in watering and uniform water distribution. Low pressure loss and an efficient, straight-through flow design conserve energy and are ideal for dirty water applications. The optional Seal-A-Matic prevents run-off, puddling, and erosion caused by low head drainage. And most important, it's rugged and dependable, popping up on schedule again and again because of the multi-function wiper seal.