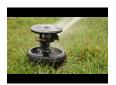

## Details

Pop-Up Impact Sprinklers for Dirty Water Applications - Spacing Up to 45 Feet (13.7 m). The Maxi-Paw's powerful throw permits maximum spacing and offers superior close-in watering and uniform water distribution. Low pressure loss and an efficient, straight-through flow design conserve energy and are ideal for dirty water applications. The optional Seal-A-Matic prevents run-off, puddling, and erosion caused by low head drainage. And most important, it's rugged and dependable, popping up on schedule again and again because of the multi-function wiper seal.