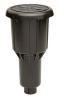

## **Rain Bird Maxi-Paw Impact**

RGB0690008

## Details

Pop-Up Impact Sprinklers for Dirty Water Applications - Spacing Up to 45 Feet (13.7 m). The Maxi-Paw's powerful throw permits maximum spacing and offers superior close-in watering and uniform water distribution. Low pressure loss and an efficient, straight-through flow design conserve energy and are ideal for dirty water applications. The optional Seal-A-Matic prevents run-off, puddling, and erosion caused by low head drainage. And most important, it's rugged and dependable, popping up on schedule again and again because of the multi-function wiper seal.