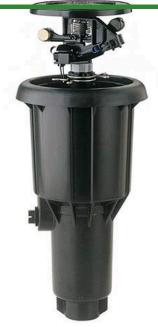

## **Rain Bird Maxi-Paw Impact**

RGB0690008

## Details

Pop-Up Impact Sprinklers for Dirty Water Applications - Spacing Up to 45 Feet (13.7 m). The Maxi-Paw's powerful throw permits maximum spacing and offers superior close-in watering and uniform water distribution. Low pressure loss and an efficient, straight-through flow design conserve energy and are ideal for dirty water applications. The optional Seal-A-Matic prevents run-off, puddling, and erosion caused by low head drainage. And most important, it's rugged and dependable, popping up on schedule again and again because of the multi-function wiper seal.