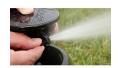

## Details

Pop-Up Impact Sprinklers for Dirty Water Applications - Spacing Up to 45 Feet (13.7 m). The Maxi-Paw's powerful throw permits maximum spacing and offers superior close-in watering and uniform water distribution. Low pressure loss and an efficient, straight-through flow design conserve energy and are ideal for dirty water applications. The optional Seal-A-Matic prevents run-off, puddling, and erosion caused by low head drainage. And most important, it's rugged and dependable, popping up on schedule again and again because of the multi-function wiper seal.