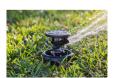

## Details

Pop-Up Impact Sprinklers for Dirty Water Applications - Spacing Up to 45 Feet (13.7 m). The Maxi-Paw's powerful throw permits maximum spacing and offers superior close-in watering and uniform water distribution. Low pressure loss and an efficient, straight-through flow design conserve energy and are ideal for dirty water applications. The optional Seal-A-Matic prevents run-off, puddling, and erosion caused by low head drainage. And most important, it's rugged and dependable, popping up on schedule again and again because of the multi-function wiper seal.