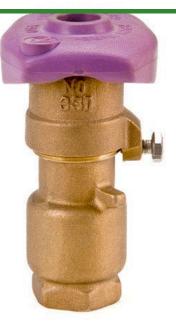

## Rain Bird Brass Quick Coupling Valve 2-PIECE Body Double Track Key Lug - 3/4" w/Purple NP Locking Cover

RGB11525

Industrial-strength brass quick-coupling valves for convenient water access in potable and non-potable systems. Rugged, red brass construction for long life and reliable performance. Reliable operation with strong corrosion-resistant stainless steel spring.