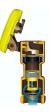

## Rain Bird Brass Quick Coupling Valve 2-PIECE Body Double Track Key Lug - 3/4" w/Purple NP Locking Cover

RGB11525

Industrial-strength brass quick-coupling valves for convenient water access in potable and non-potable systems. Rugged, red brass construction for long life and reliable performance. Reliable operation with strong corrosion-resistant stainless steel spring.