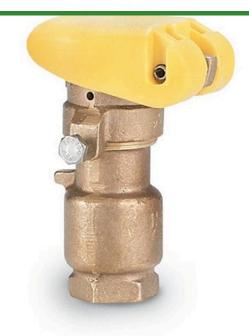

## Rain Bird Brass Quick Coupling Valve 2-PIECE Body Double Track Key Lug - 3/4" w/Yellow Locking Cover

RGB11506

## **Details**

Industrial-strength brass quick-coupling valves for convenient water access in potable and non-potable systems. Rugged, red brass construction for long life and reliable performance. Reliable operation with strong corrosion-resistant stainless steel spring.