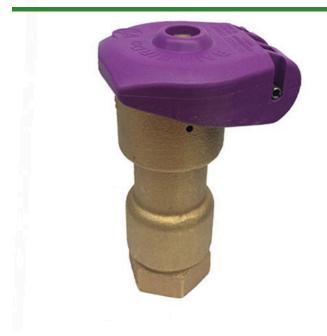

# Rain Bird Brass Quick Coupling Valve 2-PIECE Body - 1" w/ Purple NP Locking Rubber Cover RGB12709

### Details

Industrial-strength brass quick-coupling valves for convenient water access in potable and non-potable systems. Rugged, red brass construction for long life and reliable performance. Reliable operation with strong corrosion-resistant stainless steel spring.