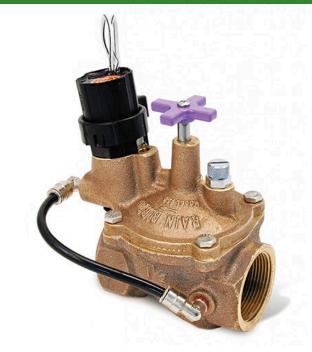

## Rain Bird Efb-Cp Brass Electric Valve 24 Vac - 1" NPT

## Details

Reliable performance even in dirty water applications. Self-flushing filter resists debris buildup. Rugged red brass construction for longer life. Durable, fabric-reinforced diaphragm composed of EPDM, a rubber material which is chlorine and chemical resistant. Normally closed, reverse flow design ensures valve will fail in the closed position if a tear or rip in the diaphragm occurs. Prevents flooding, water waste and landscape damage. Slow closing to prevent water hammer and subsequent system damage. One-piece solenoid design with captured plunger and spring for easy servicing. Prevents loss of parts during field service. Manual internal bleed operates the valve without allowing water into the valve box. Allows pressure regulator adjustment without turning on the controller. Manual external bleed permits flushing debris from the system. Recommended for system start up and other repairs. Contamination-proof, self-flushing filter screen resists debris buildup. Water flow continuously flushes the screen, dislodging particles and debris before they can accumulate and clog the filter. Reclaimed water compatible: all models now feature EPDM diaphragms and chlorine-resistant parts as standard equipment. Three-year trade warranty.