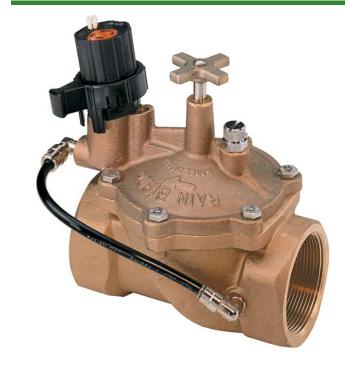

## Rain Bird Efb-Cp Brass Electric Valve 24 Vac - 2" NPT

RGB32953

## **Details**

Reliable performance even in dirty water applications. Self-flushing filter resists debris buildup. Rugged red brass construction for longer life. Durable, fabric-reinforced diaphragm composed of EPDM, a rubber material which is chlorine and chemical resistant. Normally closed, reverse flow design ensures valve will fail in the closed position if a tear or rip in the diaphragm occurs. Prevents flooding, water waste and landscape damage. Slow closing to prevent water hammer and subsequent system damage. One-piece solenoid design with captured plunger and spring for easy servicing. Prevents loss of parts during field service. Manual internal bleed operates the valve without allowing water into the valve box. Allows pressure regulator adjustment without turning on the controller. Manual external bleed permits flushing debris from the system. Recommended for system start up and other repairs. Contamination-proof, self-flushing filter screen resists debris buildup. Water flow continuously flushes the screen, dislodging particles and debris before they can accumulate and clog the filter. Reclaimed water compatible: all models now feature EPDM diaphragms and chlorine-resistant parts as standard equipment. Three-year trade warranty.