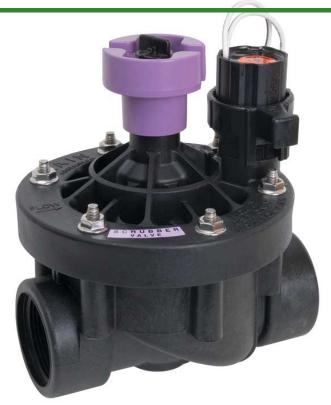

## Rain Bird Pesbr Reclaimed Water Electric Valve 24VAC Scrubber - 1-1/2" NPT

RGB33700

## **Details**

Durable chlorine-resistant valves for reclaimed water irrigation applications. A true reclaimed water irrigation valve, able to handle chlorine and other chemicals found in reclaimed water systems. PESB-R Series valves offer long life and efficient, trouble-free performance - even in harsh reclaimed water applications. Constructed of heavy-duty, glass-filled nylon, these valves resist clogging and feature a patented scrubber to actively fight dirt, algae, and other particles from blocking the pilot flow.