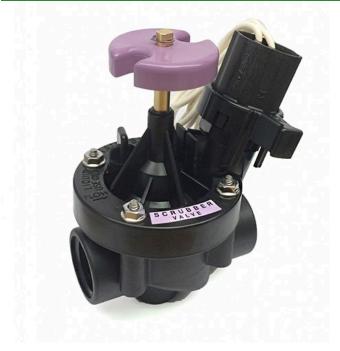

## Rain Bird Pesbr Reclaimed Water Electric Valve 24VAC Scrubber - 1" NPT

RGB37200

## **Details**

Durable chlorine-resistant valves for reclaimed water irrigation applications. A true reclaimed water irrigation valve, able to handle chlorine and other chemicals found in reclaimed water systems. PESB-R Series valves offer long life and efficient, trouble-free performance - even in harsh reclaimed water applications. Constructed of heavy-duty, glass-filled nylon, these valves resist clogging and feature a patented scrubber to actively fight dirt, algae, and other particles from blocking the pilot flow.

## **Specifications**

Manufacturer Rain Bird Box Quantity 10

Flow Rate 5 - 200 gpm Holding Current 0.28 Amps

Input Voltage 24 VAC 50/60 Hz Inrush Current 0.41 Amps

Maximum Pressure 15-200 psi

Package Quantity 1