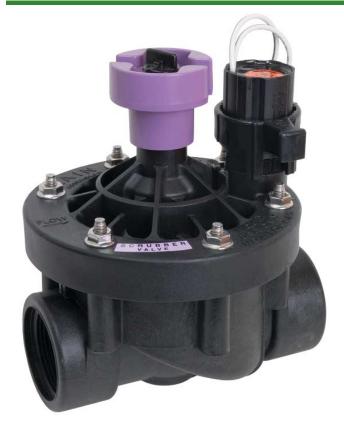

## Rain Bird Pesbr Reclaimed Water Electric Valve 24VAC Scrubber - 2" NPT

RGB37400

## **Details**

Durable chlorine-resistant valves for reclaimed water irrigation applications. A true reclaimed water irrigation valve, able to handle chlorine and other chemicals found in reclaimed water systems. PESB-R Series valves offer long life and efficient, trouble-free performance - even in harsh reclaimed water applications. Constructed of heavy-duty, glass-filled nylon, these valves resist clogging and feature a patented scrubber to actively fight dirt, algae, and other particles from blocking the pilot flow.