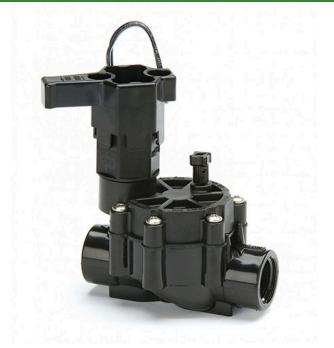

## Rain Bird DV Series Electric Valve 24VAC - 3/4" Fpt x Fpt

## **Details**

The Rain Bird DV/DVF valve is the premium valve product chosen by more professionals than any other valve on the market. Its long history of reliable performance makes it the natural choice for your landscape. Its consistent, problem-free performance means you can spend less time thinking about your irrigation system and more time enjoying your landscape. Use DV/DVF series valves in location where the use of a separate pressure vacuum breaker (PVB) or a double-check valve is required by city codes to protect against back flow. Check your local city codes to determine what type of valves are required. All Rain Bird residential valves work with any standard sprinkler timer. Accepts Rain Bird TBOS latching solenoid for use with most batteryoperated controllers. Not recommended for use with two-wire control systems.