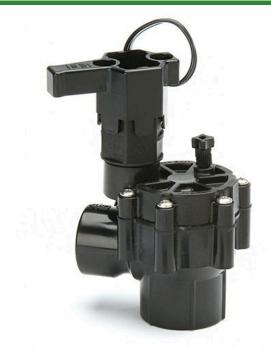

## Rain Bird DVA Series Electric Angle Valve 24VAC - 1" Fpt x Fpt

RGB72500

## Details

The Rain Bird DV/DVF valve is the premium valve product chosen by more professionals than any other valve on the market. Its long history of reliable performance makes it the natural choice for your landscape. Its consistent, problem-free performance means you can spend less time thinking about your irrigation system and more time enjoying your landscape. Use DV/DVF series valves in location where the use of a separate pressure vacuum breaker (PVB) or a double-check valve is required by city codes to protect against back flow. Check your local city codes to determine what type of valves are required. All Rain Bird residential valves work with any standard sprinkler timer. Accepts Rain Bird TBOS latching solenoid for use with most batteryoperated controllers. Not recommended for use with two-wire control systems.