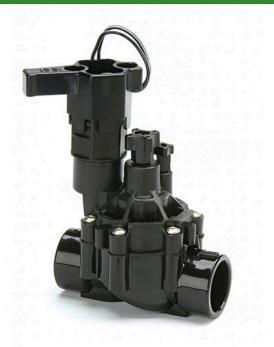

## Rain Bird DVF Series Electric Valve 24VAC - 1" Slip x Slip

RGB72611

## **Details**

The Rain Bird DV/DVF valve is the premium valve product chosen by more professionals than any other valve on the market. Its long history of reliable performance makes it the natural choice for your landscape. Its consistent, problem-free performance means you can spend less time thinking about your irrigation system and more time enjoying your landscape. Use DV/DVF series valves in location where the use of a separate pressure vacuum breaker (PVB) or a double-check valve is required by city codes to protect against back flow. Check your local city codes to determine what type of valves are required. All Rain Bird residential valves work with any standard sprinkler timer. Accepts Rain Bird TBOS latching solenoid for use with most batteryoperated controllers. Not recommended for use with two-wire control systems.