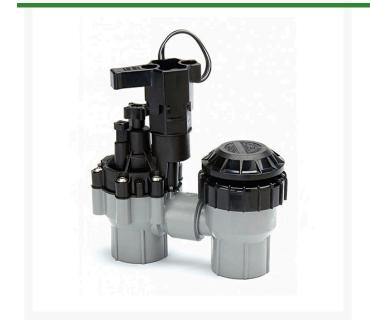

## Rain Bird - ASVF Series Electric Valve 24VAC with Flow Control/Backflow Prevention - 3/4" RGB73000

## Details

Combination of the reliable DVF Angle valve and atmospheric backflow preventer in one unit. Incorporates all features of DV/DVF Series valves. I.A.P.M.O. and A.S.S.E listing approved. City of Los Angeles listing approved. Not recommended for use with two-wire control systems.