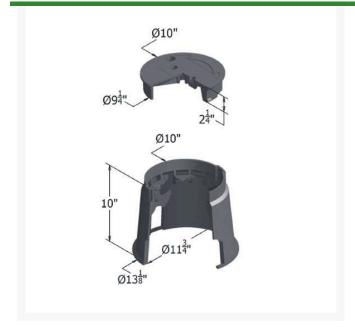

## **Details**

Carson 910 Specification Grade 10" diameter round boxes are offered with flush covers or T-cover lids with an optional bolt down device; 10" depth. They are ideal for turf applications. Features include rigid side walls, structural foam manufacturing process, HDPE (high-density polyethylene) construction, lock/bolt down option, twist lock lid, lid finger hole, UV inhibitors, and multiple colors. Made in USA.

## **Specifications**

Manufacturer Carson
Indicator ICV
Lid Color Black
Valve Box Depth 10 in