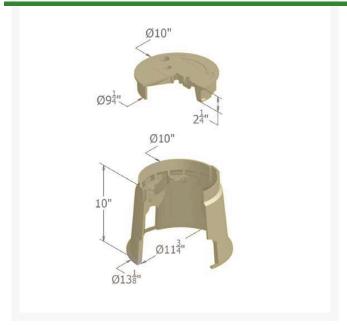

#### **Details**

Carson 910 Specification Grade 10" diameter round boxes are offered with flush covers or T-cover lids with an optional bolt down device; 10" depth. They are ideal for turf applications. Features include rigid side walls, structural foam manufacturing process, HDPE (high-density polyethylene) construction, lock/bolt down option, twist lock lid, lid finger hole, UV inhibitors, and multiple colors. Made in USA.

### **Specifications**

Manufacturer Carson Valve Box Depth 10 in