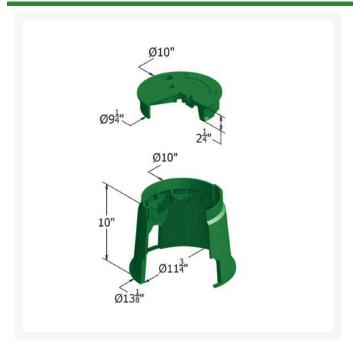

#### **Details**

Carson 910 Specification Grade 10" diameter round boxes are offered with flush covers or T-cover lids with an optional bolt down device; 10" depth. They are ideal for turf applications. Features include rigid side walls, structural foam manufacturing process, HDPE (high-density polyethylene) construction, lock/bolt down option, twist lock lid, lid finger hole, UV inhibitors, and multiple colors. Made in USA.

### **Specifications**

Manufacturer Carson
Indicator ICV
Lid Color Green
Valve Box Depth 10 in