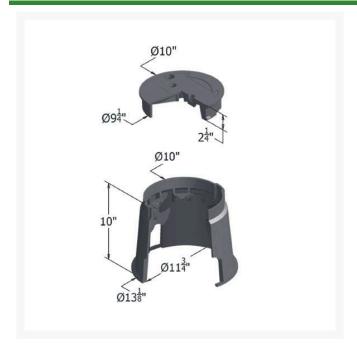

#### **Details**

Carson 910 Specification Grade 10" diameter round boxes are offered with flush covers or T-cover lids with an optional bolt down device; 10" depth. They are ideal for turf applications. Features include rigid side walls, structural foam manufacturing process, HDPE (high-density polyethylene) construction, lock/bolt down option, twist lock lid, lid finger hole, UV inhibitors, and multiple colors. Made in USA.

### **Specifications**

Manufacturer Carson
Indicator Blank
Lid Color Black
Valve Box Depth 10 in