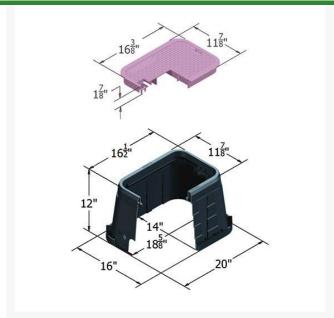

## **Details**

The Carson 1015-12 irrigation control valve box offers a variety of features, including lid seat collar for increased durability, and improved ribbing structure for maximum strength. That's the TrussT design. Other features include a heavy-duty seat collar, optional bolt down device for lock options, and a variety of cover and marking options. HDPE (high-density polyethylene) construction. UV inhibitors. 3" and 6" extensions available. Made in USA.

## **Specifications**

Manufacturer Carson Manufacturer's 1015

Model No

Indicator ICV
Lid Color Purple
Valve Box Depth 12 in