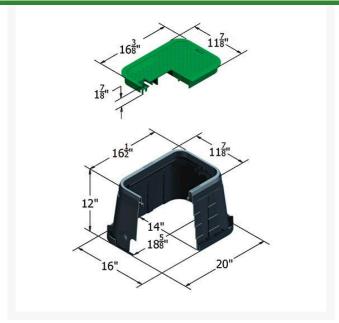

#### **Details**

The Carson 1015-12 irrigation control valve box offers a variety of features, including lid seat collar for increased durability, and improved ribbing structure for maximum strength. That's the TrussT design. Other features include a heavy-duty seat collar, optional bolt down device for lock options, and a variety of cover and marking options. HDPE (high-density polyethylene) construction. UV inhibitors. 3" and 6" extensions available. Made in USA.

## **Specifications**

Manufacturer Carson
Indicator ICV
Lid Color Green
Valve Box Depth 12 in