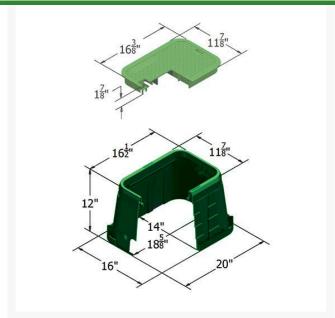

## **Details**

The Carson 1015-12 irrigation control valve box offers a variety of features, including lid seat collar for increased durability, and improved ribbing structure for maximum strength. That's the TrussT design. Other features include a heavy-duty seat collar, optional bolt down device for lock options, and a variety of cover and marking options. HDPE (high-density polyethylene) construction. UV inhibitors. 3" and 6" extensions available. Made in USA.

## **Specifications**

Manufacturer Carson Indicator ICV Lid Color Green Valve Box Depth 12 in