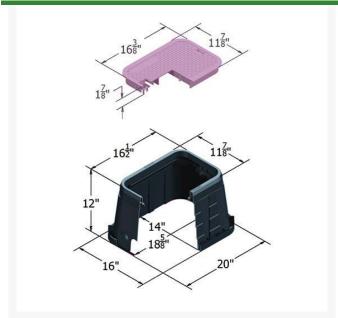

## **Details**

The Carson 1015-12 irrigation control valve box offers a variety of features, including lid seat collar for increased durability, and improved ribbing structure for maximum strength. That's the TrussT design. Other features include a heavy-duty seat collar, optional bolt down device for lock options, and a variety of cover and marking options. HDPE (high-density polyethylene) construction. UV inhibitors. 3" and 6" extensions available. Made in USA.

## **Specifications**

Manufacturer Carson Manufacturer's 1015

Model No

Indicator ICV
Lid Color Purple
Valve Box Depth 12 in