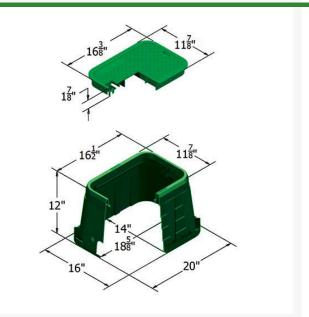

## Details

The Carson 1015-12 irrigation control valve box offers a variety of features, including lid seat collar for increased durability, and improved ribbing structure for maximum strength. That's the TrussT design. Other features include a heavy-duty seat collar, optional bolt down device for lock options, and a variety of cover and marking options. HDPE (high-density polyethylene) construction. UV inhibitors. 3" and 6" extensions available. Made in USA.

## Specifications

| Manufacturer    |  |
|-----------------|--|
| Indicator       |  |
| Lid Color       |  |
| Valve Box Depth |  |
|                 |  |

Carson ICV Green 12 in