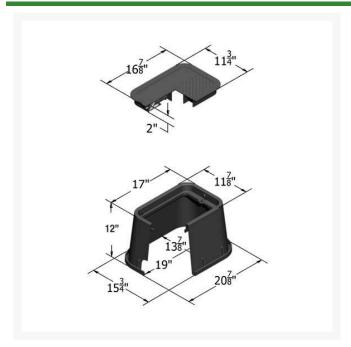

## Carson Valve Box w/Lid 1419-12 Spec Grade - Black ICV Hblt

RGC14191038

## **Specifications**

Manufacturer Carson
Indicator ICV
Lid Color Black
Valve Box Depth 12 in