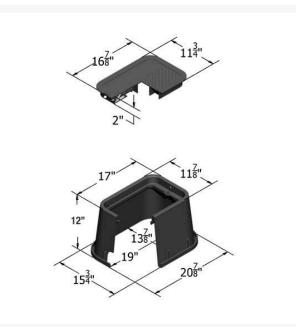

#### Specifications

| Manufacturer    | Carson |
|-----------------|--------|
| Indicator       | ICV    |
| Lid Color       | Black  |
| Valve Box Depth | 12 in  |