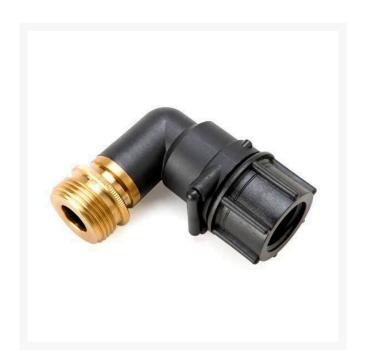

## Hose Adaptor - 1-1/2" RGD1126

## Details

The Hose Head adapter is a quick and easy way to convert a standard rotor to a 360 degree swiveling hose bib. This adapter allows you to connect a standard 1" or 3/4" hose to many Rain Bird, Hunter, Toro and John Deere rotors. Simply remove the internal assembly, install the Hose Head and you're set. Each Hose Head comes with both 3/4" and 1" fittings. The Hose Head will work with: Rain Bird Eagle 700 900 series, Hunter G60 G70 G90 G800 series, Toro 630 650 660 680 730 750 760 780 830 850 860 880 series, Signature D50 D55 D70 D75 series and Signature 280 series.